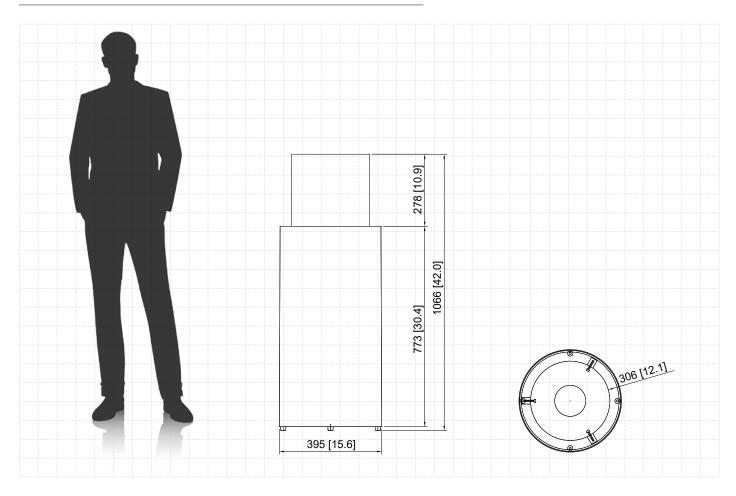

## **TOTEM** (Commerce Technology®)

| Fuel tank capacity    | 3.0 L                                         |
|-----------------------|-----------------------------------------------|
| Maximum burn time     | 7.0 hours                                     |
| Maximum heat output   | 2.5 kW                                        |
| Minimum room cubature | 25 m³                                         |
| Weight                | 24.5 kg                                       |
| Fuel type             | bioethanol 95 - 96,6%                         |
| Flue                  | not required                                  |
| Air change rate       | 1 space volume per hour (indoor)              |
| Finish                | concrete, stainless steel,<br>toughened glass |
| Materials             | for indoor and outdoor use                    |
| Application           | for indoor and outdoor use                    |